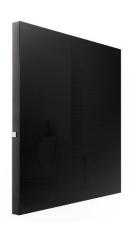

## Wall-mounted mirror with light effects

Ambiloom® Mirror 750 is a wall mirror in an aluminum frame with a unique lighting effect. The LUX effect is built up by the patented ETTLIN LUX® textile and integrated LEDs. The LED stripes on the back plate of the mirror are warm white (3.,000 - 3.500 K).

- Wall-mounted mirror with integrated LEDs
- Plug & play
- Worldwide unique light effect

| Glass                          | ETTLIN LUX® Mirrorglass                                       |
|--------------------------------|---------------------------------------------------------------|
| Size                           | 750 mm x 750 mm x 50 mm (W x H x D)                           |
| Frame material                 | aluminum                                                      |
| Frame colour                   | black matt                                                    |
| Control                        | touch panel for light switch                                  |
| Cable                          | plastic cable black   length approx. 1.5 m                    |
| Suspension                     | mounting plates for wall mounting                             |
| Effect lines                   | vertical                                                      |
| Ambient lighting               | LED stripe warm white (3,000 - 3,500 K)   non-dimmable   12 V |
| Max. power consumption of LEDs | 2.5 Watt                                                      |
| Power supply                   | 230 V                                                         |
| Plug                           | type F                                                        |
| Weight                         | 12 kg   shipping weight 16 kg                                 |
| Protection class               | IP 20   for interior                                          |
| Item No.                       | 61BS-6000-750Q                                                |