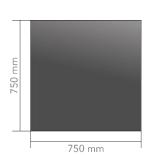

- Wall-mounted mirror with integrated LEDs
- Plug & play
- Worldwide unique light effect

| Glass                          | ETTLIN LUX® Mirrorglass                                       |
|--------------------------------|---------------------------------------------------------------|
| Size                           | 750 mm x 750 mm x 50 mm (W x H x D)                           |
| Frame material                 | aluminum                                                      |
| Frame colour                   | black matt                                                    |
| Control                        | touch panel for light switch                                  |
| Cable                          | plastic cable black   length approx. 1.5 m                    |
| Suspension                     | mounting plates for wall mounting                             |
| Effect lines                   | vertical                                                      |
| Ambient lighting               | LED stripe warm white (3,000 - 3,500 K)   non-dimmable   12 V |
| Max. power consumption of LEDs | 2.5 Watt                                                      |
| Power supply                   | 230 V                                                         |
| Plug                           | type F                                                        |
| Weight                         | 12 kg   shipping weight 16 kg                                 |
| Protection class               | IP 20   for interior                                          |
| Item No.                       | 61BS-6000-750Q                                                |