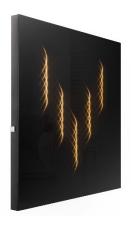

## Wall-mounted mirror with light effects

Ambiloom® Mirror 750 is a wall mirror in an aluminum frame with a unique lighting effect. The LUX effect is built up by the patented ETTLIN LUX® textile and integrated LEDs. The LED stripes on the back plate of the mirror are warm white (3.,000 - 3.500 K).