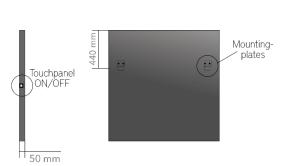

- Wall-mounted mirror with integrated LEDs
- Plug & play
- Worldwide unique light effect

| Glass                          | ETTLIN LUX® Mirrorglass                                       |
|--------------------------------|---------------------------------------------------------------|
| Size                           | 750 mm x 750 mm x 50 mm (W x H x D)                           |
| Frame material                 | aluminum                                                      |
| Frame colour                   | black matt                                                    |
| Control                        | touch panel for light switch                                  |
| Cable                          | plastic cable black   length approx. 1.5 m                    |
| Suspension                     | mounting plates for wall mounting                             |
| Effect lines                   | vertical                                                      |
| Ambient lighting               | LED stripe warm white (3,000 - 3,500 K)   non-dimmable   12 V |
| Max. power consumption of LEDs | 2.5 Watt                                                      |
| Power supply                   | 230 V                                                         |
| Plug                           | type F                                                        |
| Weight                         | 12 kg   shipping weight 16 kg                                 |
| Protection class               | IP 20   for interior                                          |
| Item No.                       | 61BS-6000-750Q                                                |