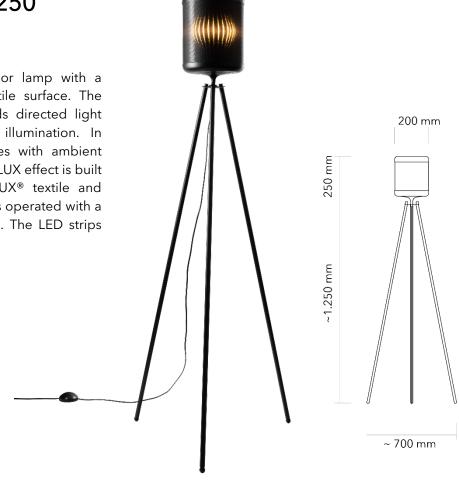

## Floor light

Ambiloom® Floor 250 is a floor lamp with a luminaire head with noble textile surface. The luminaire head owns a upwards directed light source for an indirect room illumination. In addition the luminaire fascinates with ambient lighting with the LUX effect. The LUX effect is built up by the patented ETTLIN LUX® textile and integrated LEDs. The luminaire is operated with a foot switch located at the cable. The LED strips inside are warm white.

| Overall size                   | Ø 700 mm   H approx. 1,500 mm                         |
|--------------------------------|-------------------------------------------------------|
| Size of lampshade              | Ø 200 mm   H 250 mm                                   |
| Colour                         | black                                                 |
| Material of lampshade          | ETTLIN LUX® textile, metal                            |
| Cable                          | plastic cable black   length approx. 3 m              |
| Foot switch                    | Ø 60 mm   H 35 mm                                     |
| Effect lines                   | vertical                                              |
| Ambient lighting               | LED stripe warm white (2,700 K)   non-dimmable   12 V |
| Max. power consumption of LEDs | 5 Watt                                                |
| Room-light socket              | E27   bulb not included in delivery                   |
| Power supply                   | 220 - 240 V AC                                        |
| Plug                           | type F                                                |
| Weight                         | 5 kg   shipping weight 6.5 kg                         |
| Protection class               | IP 20   for interior                                  |
| Item No.                       | 61FL-2506-00BL                                        |
|                                |                                                       |