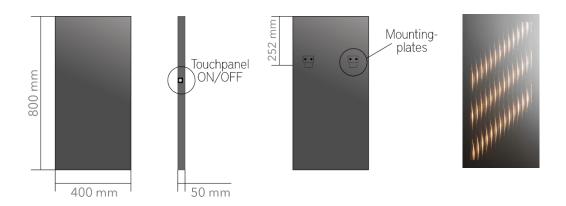

## Wall-mounted mirror with light effects

Ambiloom® Mirror 800 is a wall mirror in an aluminum frame with a unique lighting effect. The LUX effect is built up by the patented ETTLIN LUX® textile and integrated LEDs. The LED stripes on the back plate of the mirror are warm white (3.,000 - 3.500 K).

- Wall-mounted mirror with integrated LEDs
- Plug & play
- Worldwide unique light effect

| Glass                          | ETTLIN LUX® Mirrorglass                                       |
|--------------------------------|---------------------------------------------------------------|
| Size                           | 400 mm x 800 mm x 50 mm (W x H x D)                           |
| Frame material                 | aluminum                                                      |
| Frame colour                   | black matt                                                    |
| Control                        | touch panel for light switch                                  |
| Cable                          | plastic cable black   length approx. 1.5 m                    |
| Suspension                     | mounting plates for wall mounting                             |
| Effect lines                   | diagonal                                                      |
| Ambient lighting               | LED stripe warm white (3,000 - 3,500 K)   non-dimmable   12 V |
| Max. power consumption of LEDs | 3.75 Watt                                                     |
| Power supply                   | 230 V                                                         |
| Plug                           | type F                                                        |
| Weight                         | 8 kg   shipping weight 10 kg                                  |
| Protection class               | IP 20   for interior                                          |
| Item No.                       | 61BS-6000-0505                                                |
|                                |                                                               |